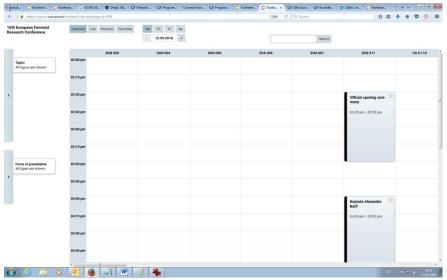

## Guidelines to using the Conference Time Plan Program

• Click the following link  $\rightarrow$  Conference time plan which looks like this:

- This program not only gives Users the opportunity to choose which date to attend but also a daily list of the various topics and rooms the User's will like to attend. Users could also check for any person who they may be looking forward to meet, which helps Users make more contacts.
- Let us get started!
  - To be able to use the program fully, Users are instructed to log in.
  - After Log in or clicking the link above, the program pops up with the four main headings horizontally (Calendar, List, Persons and Favorites) and two headings vertically(Topics and Forms of Presentation)